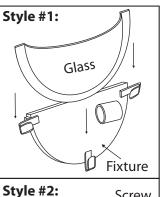

Screw

 $5_{\circ}$  **Note:** Refer to the style of assembly that matches the style of your fixture.

**Style #1:** Install the glass as shown.

Style #2: Align glass and decorative brace to mounting bracket assembly. Secure in place with 2 (or 4) screws.