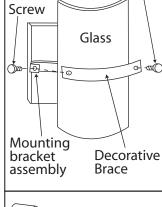

Screw

 $5_{\circ}$  **Note:** Refer to the style of assembly that matches the style of your fixture.

**Style #1:** Install the glass as shown.

Style #2: Align glass and decorative brace to mounting bracket assembly. Secure in place with 2 (or 4) screws.