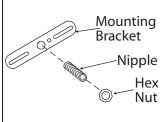

## **INSTALLATION:**

- $\mathbb{1}_{\circ}$  Attach nipple to mounting bracket. Adjust so it will clear hole in back of fixture and then lock nipple in place with hex nut.
- 2. Attach mounting bracket to electrical outlet box with electrical box screws (not included).
- **3。Connect the ground** wire (bare copper or green) from your fixture to the ground Wire (bare copper or green) or ground screw in the electrical outlet box. Connect electrical wires of fixture to wires in electrical box by marretting white wire to white wire, then black wire to black wire.
- 4。Tuck electrical wires into electrical box. Position hole in fixture over nipple and secure in place with cap nut.