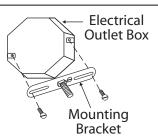

## **INSTALLATION:**

- $\mathbb{1}_{\circ}$  Attach nipple to mounting bracket. Adjust so it will clear hole in back of fixture and then lock nipple in place with hex nut.
- 2. Attach mounting bracket to electrical outlet box with electrical box screws (not included).
- **3。Connect the ground** wire (bare copper or green) from your fixture to the ground Wire (bare copper or green) or ground screw in the electrical outlet box. Connect electrical wires of fixture to wires in electrical box by marretting white wire to white wire, then black wire to black wire.
- 4。Tuck electrical wires into electrical box. Position hole in fixture over nipple and secure in place with cap nut.