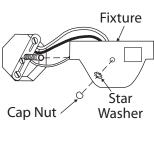

## **INSTALLATION:**

- $\mathbb{1}_{\circ}$  Attach nipple to mounting bracket. Adjust so it will clear hole in back of fixture and then lock nipple in place with hex nut.
- 2. Attach mounting bracket to electrical outlet box with electrical box screws (not included).
- **3。Connect the ground** wire (bare copper or green) from your fixture to the ground Wire (bare copper or green) or ground screw in the electrical outlet box. Connect electrical wires of fixture to wires in electrical box by marretting white wire to white wire, then black wire to black wire.
- 4。Tuck electrical wires into electrical box. Position hole in fixture over nipple and secure in place with cap nut.

Screw

 $5_{\circ}$  **Note:** Refer to the style of assembly that matches the style of your fixture.

**Style #1:** Install the glass as shown.

Style #2: Align glass and decorative brace to mounting bracket assembly. Secure in place with 2 (or 4) screws.