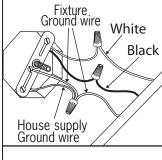

## **SAFETY PRECAUTIONS:**

- 1. TURN OFF ELECTRICAL POWER BEFORE STARTING INSTALLATION OF LIGHT FIXTURE.
- 2. THIS PRODUCT MUST BE INSTALLED IN ACCORDANCE WITH THE APPLICABLE INSTALLATION CODE BY A PERSON FAMILIAR WITH THE CONSTRUCTION AND OPERATION OF THE PRODUCT AND THE HAZARDS INVOLVED.
- 3. CAUTION RISK OF FIRE. CONSULT A QUALIFIED ELECTRICIAN TO ENSURE CORRECT BRANCH CIRCUIT CONDUCTOR.
- 4. CONNECT THE GROUND WIRE (BARE COPPER OR GREEN) FROM YOUR FIXTURE TO THE GROUND WIRE (BARE COPPER OR GREEN) OR GROUND SCREW IN THE ELECTRICAL OUTLET BOX. NOTE: Product may not look exactly as shown in figures.

## **INSTALLATION:**

- $\mathbb{1}_{\circ}$  Attach nipple to mounting bracket. Adjust so it will clear hole in back of fixture and then lock nipple in place with hex nut.
- 2. Attach mounting bracket to electrical outlet box with electrical box screws (not included).
- **3。Connect the ground** wire (bare copper or green) from your fixture to the ground Wire (bare copper or green) or ground screw in the electrical outlet box. Connect electrical wires of fixture to wires in electrical box by marretting white wire to white wire, then black wire to black wire.
- 4。Tuck electrical wires into electrical box. Position hole in fixture over nipple and secure in place with cap nut.