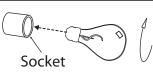

UND SCREW IN THE ELECTRICAL OUTLET BOX. NOTE: Product may not look exactly as shown in figures.

## **INSTALLATION:**









- $\mathbb{1}_{\circ}$  Attach nipple to mounting bracket. Adjust so it will clear hole in back of fixture and then lock nipple in place with hex nut.
- 2. Attach mounting bracket to electrical outlet box with electrical box screws (not included).
- **3。Connect the ground** wire (bare copper or green) from your fixture to the ground Wire (bare copper or green) or ground screw in the electrical outlet box. Connect electrical wires of fixture to wires in electrical box by marretting white wire to white wire, then black wire to black wire.
- 4。Tuck electrical wires into electrical box. Position hole in fixture over nipple and secure in place with cap nut.



Screw





 $5_{\circ}$  **Note:** Refer to the style of assembly that matches the style of your fixture.

**Style #1:** Install the glass as shown.

Style #2: Align glass and decorative brace to mounting bracket assembly. Secure in place with 2 (or 4) screws.

6. Install the proper bulb type and wattage (not included).